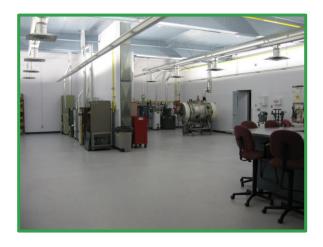

#### MCAS / SaskEnergy Joint Technical Training Center

The MCAS partnership with SaskEnergy enabled the development of the Technical Training Center. The centre includes classrooms and computer labs that are complete with socially distanced seating in compliance with COVID-19 guidelines, an overhead projector, and white boards. The technical lab offers unique hands-on training with exposed furnaces, boilers, ventilation and cooling systems, two air conditioning systems, and hydronics board. The MCAS / SaskEnergy Joint Technical Training Center is also available for rent by MCAS Members.